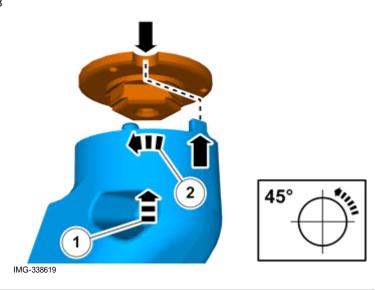

Disconnect the connector, if applicable.

Remove the panel.

© Volvo Car Corporation

Volvo Car Corporation Gothenburg, Sweden

Volvo Car Corporation Gothenburg, Sweden

IMG-338621

Remove the screws.

Disconnect the connector.

Volvo Car Corporation Gothenburg, Sweden

Locate the existing connector in the vehicle's cable harness.

Reinstall the screws.

IMG-341741 © Volvo Car Corporation

Volvo Car Corporation Gothenburg, Sweden

Accessory installation