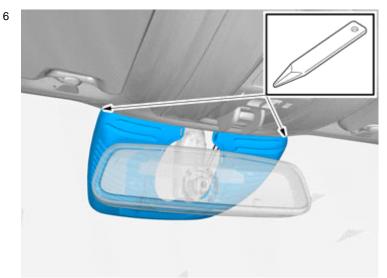

Disconnect the connector, if applicable.

Remove the panel.

© Volvo Car Corporation

Volvo Car Corporation Gothenburg, Sweden

Volvo Car Corporation Gothenburg, Sweden

IMG-338621

Remove the screws.

Disconnect the connector.