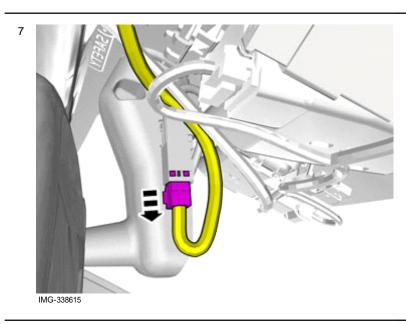

Volvo Car Corporation Gothenburg, Sweden

Locate the existing connector in the vehicle's cable harness.

Reinstall the screws.

IMG-341741 © Volvo Car Corporation

Volvo Car Corporation Gothenburg, Sweden

Accessory installation

18

Connect the connector.

Reinstall the removed parts in reverse order.

Download software (application) for the accessory's function according to the service information in VIDA.

Order and download software according to: 31278413