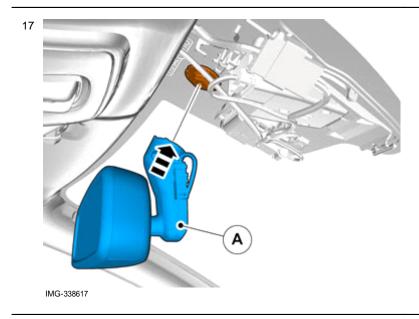

Disconnect the connector, if applicable.

Remove the panel.

© Volvo Car Corporation

Volvo Car Corporation Gothenburg, Sweden

Volvo Car Corporation Gothenburg, Sweden

IMG-338621

Remove the screws.

Disconnect the connector.