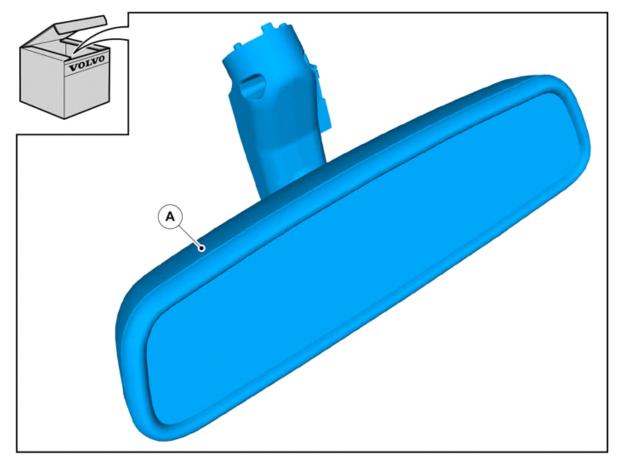

Volvo Car Corporation Gothenburg, Sweden

 Instruction No
 Version
 Part. No.

 31316437
 1.0
 31402730, 31352951

#### Mirror, rearview





Volvo Car Corporation Gothenburg, Sweden

#### Equipment







Volvo Car Corporation Gothenburg, Sweden

#### Information Read through all of the instructions before starting installation. 1 Notifications and warning texts are for your safety and to minimise the risk of something breaking during installation. Ensure that all tools stated in the instructions are available before starting installation. Certain steps in the instructions are only presented in the form of images. Explanatory text is also given for more complicated steps. In the event of any problems with the instructions or the accessory, contact your local Volvo dealer. **Color symbols** 2 Note! This colour chart displays (in colour print and electronic version) the importance of the different colours used in the 5 3 images of the method steps. 1. Used for focused component, the compo