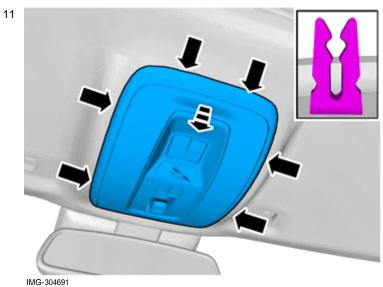

Disconnect the connector, if applicable.

Remove the panel.

© Volvo Car Corporation

Volvo Car Corporation Gothenburg, Sweden

Volvo Car Corporation Gothenburg, Sweden

IMG-338621

Remove the screws.

Disconnect the connector.