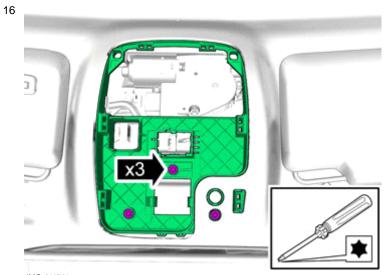

Disconnect the connector, if applicable.

Remove the panel.

© Volvo Car Corporation

Volvo Car Corporation Gothenburg, Sweden

Volvo Car Corporation Gothenburg, Sweden

IMG-338621

Remove the screws.

Disconnect the connector.

Volvo Car Corporation Gothenburg, Sweden

Locate the existing connector in the vehicle's cable harness.

Reinstall the screws.

IMG-341741 © Volvo Car Corporation

Volvo Car Corporation Gothenburg, Sweden

Accessory installation