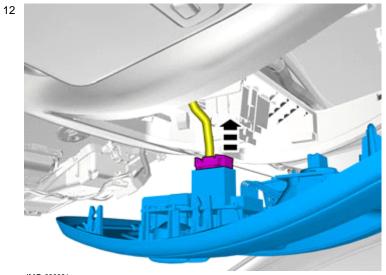

Volvo Car Corporation Gothenburg, Sweden

Locate the existing connector in the vehicle's cable harness.

Reinstall the screws.

IMG-341741 © Volvo Car Corporation

Volvo Car Corporation Gothenburg, Sweden

Accessory installation