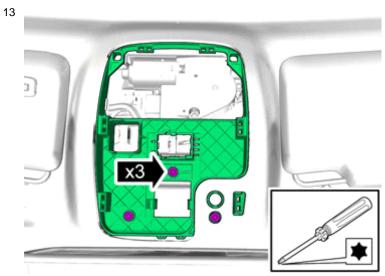

Disconnect the connector, if applicable.

Remove the panel.

© Volvo Car Corporation

Volvo Car Corporation Gothenburg, Sweden

Volvo Car Corporation Gothenburg, Sweden

IMG-338621

Remove the screws.

Disconnect the connector.

Volvo Car Corporation Gothenburg, Sweden

Locate the existing connector in the vehicle's cable harness.

Reinstall the screws.

IMG-341741 © Volvo Car Corporation

Volvo Car Corporation Gothenburg, Sweden

Accessory installation