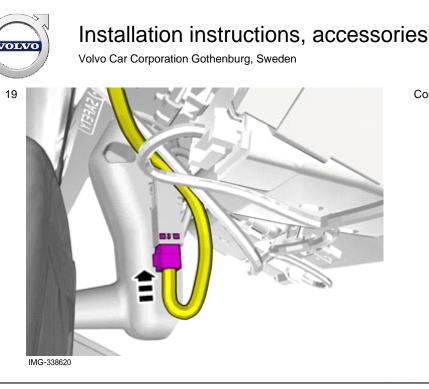

Volvo Car Corporation Gothenburg, Sweden

Locate the existing connector in the vehicle's cable harness.

Reinstall the screws.

IMG-341741 © Volvo Car Corporation

Volvo Car Corporation Gothenburg, Sweden

Accessory installation

18

Connect the connector.

Reinstall the removed parts in reverse order.

Download software (application) for the accessory's function according to the service information in VIDA.

Order and download software according to: 31278413